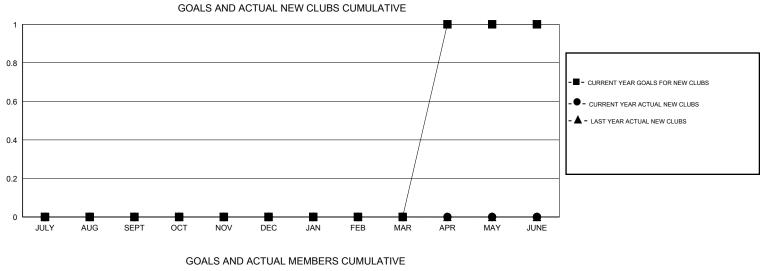

## LOCATION MAINE

| Clubs         |                  |                   |                  |                  | Members       |                    |                                     |                    |                  |  |  |  |
|---------------|------------------|-------------------|------------------|------------------|---------------|--------------------|-------------------------------------|--------------------|------------------|--|--|--|
|               | RESU             | LTS FOR 2015-2016 | i                |                  |               | RESU               | JLTS FOR 2015-2016                  |                    |                  |  |  |  |
| QUARTER       | NEW CLUB<br>GOAL | NEW CLUBS         | DROPPED<br>CLUBS | NET<br>GAIN/LOSS | QUARTER       | NEW MEMBER<br>GOAL | CHARTER AND<br>NEW MEMBERS<br>ADDED | DROPPED<br>MEMBERS | NET<br>GAIN/LOSS |  |  |  |
| JULY/AUG/SEPT | 0                | 0                 | 0                | 0                | JULY/AUG/SEPT | 5                  | 12                                  | 16                 | -4               |  |  |  |
| OCT/NOV/DEC   | 0                | 0                 | 0                | 0                | OCT/NOV/DEC   | 5                  | 0                                   | 0                  | 0                |  |  |  |
| JAN/FEB/MAR   | 0                | 0                 | 0                | 0                | JAN/FEB/MAR   | 5                  | 0                                   | 0                  | 0                |  |  |  |
| APR/MAY/JUNE  | 1                | 0                 | 0                | 0                | APR/MAY/JUNE  | 35                 | 0                                   | 0                  | 0                |  |  |  |