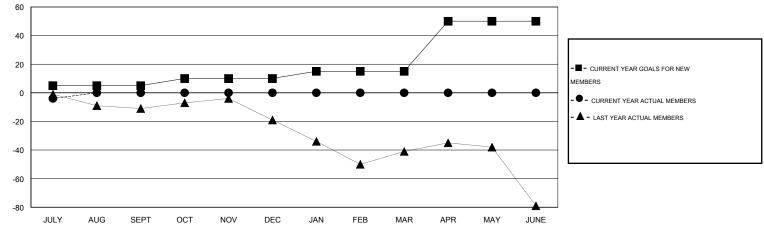

## LOCATION MAINE

| Clubs         |                  |                   |                  |                  | Members       |                    |                                     |                    |                  |  |  |  |
|---------------|------------------|-------------------|------------------|------------------|---------------|--------------------|-------------------------------------|--------------------|------------------|--|--|--|
|               | RESU             | LTS FOR 2015-2016 | i                |                  |               | RESU               | JLTS FOR 2015-2016                  |                    |                  |  |  |  |
| QUARTER       | NEW CLUB<br>GOAL | NEW CLUBS         | DROPPED<br>CLUBS | NET<br>GAIN/LOSS | QUARTER       | NEW MEMBER<br>GOAL | CHARTER AND<br>NEW MEMBERS<br>ADDED | DROPPED<br>MEMBERS | NET<br>GAIN/LOSS |  |  |  |
| JULY/AUG/SEPT | 0                | 0                 | 0                | 0                | JULY/AUG/SEPT | 5                  | 12                                  | 16                 | -4               |  |  |  |
| OCT/NOV/DEC   | 0                | 0                 | 0                | 0                | OCT/NOV/DEC   | 5                  | 0                                   | 0                  | 0                |  |  |  |
| JAN/FEB/MAR   | 0                | 0                 | 0                | 0                | JAN/FEB/MAR   | 5                  | 0                                   | 0                  | 0                |  |  |  |
| APR/MAY/JUNE  | 1                | 0                 | 0                | 0                | APR/MAY/JUNE  | 35                 | 0                                   | 0                  | 0                |  |  |  |